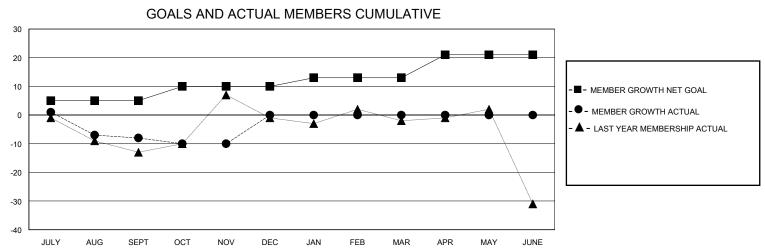

## District 26 M3

GMT: LOCATION MISSOURI GMT CA

| OWIT.         |               | LOC         | William Miles | ••                    |                        |                         | OWIT OF                                            |  |
|---------------|---------------|-------------|---------------|-----------------------|------------------------|-------------------------|----------------------------------------------------|--|
|               | Club          | os          |               | Members               |                        |                         |                                                    |  |
|               | RESULTS FOR   | R 2023-2024 |               | RESULTS FOR 2023-2024 |                        |                         |                                                    |  |
| QUARTER       | NEW CLUB GOAL | NEW CLUBS   | DROPPED CLUBS | QUARTER MEM           | BER GROWTH NET<br>GOAL | MEMBER GROWTH<br>ACTUAL | DROPPED<br>MEMBERS ACTUAL<br>(including transfers) |  |
| JULY/AUG/SEPT | 0             | 0           | 0             | JULY/AUG/SEPT         | 5                      | 21                      | 26                                                 |  |
| OCT/NOV/DEC   | 1             | 0           | 0             | OCT/NOV/DEC           | 5                      | 13                      | 15                                                 |  |
| JAN/FEB/MAR   | 0             | 0           | 0             | JAN/FEB/MAR           | 3                      | 0                       | 0                                                  |  |
| APR/MAY/JUNE  | 0             | 0           | 0             | APR/MAY/JUNE          | 8                      | 0                       | 0                                                  |  |